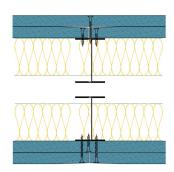

## TWI60-B-60(2x50)(200) - SPEEDLINE System Data Sheet - Version V1 (24-10-23)

Twin SPEEDLINE 60mm 'I' Stud Partition @600mm Ctrs, with 2x BG Gyproc 15mm SoundBloc each side, 50+50mm APR

90/90 Minutes (Integrity/Insulation).

BTC 17440F - BRE Report P102396-1011A Refer to Speedline Specification Clause

200 mm. (At Base Track, Excluding Finishes)

Severe - Annexes A-F

70 R<sub>w</sub>dB, -10CtrDate Tested or Assessed Against - TWI50-B-60(2x50)