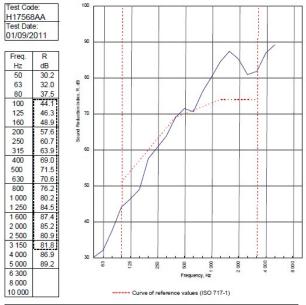

90/90 Minutes (Integrity/Insulation).

BTC 17440F - BRE Report P102396-1011A Refer to Speedline Specification Clause

200 mm. (At Base Track, Excluding Finishes)

Severe - Annexes A-F

70 R<sub>w</sub>dB, -10CtrDate Tested or Assessed Against - TWI50-B-60(2x50)

TESTED AT ONE OF THE UKAS ACCREDITED LABORATORIES BELOW

B.T.C (H-Ref on Graph)

B.R.E

AIRO

S.R.L

OHAS

Customer: Metsec plc Hepsec Division

BTC 17568A: Page 9 of 11